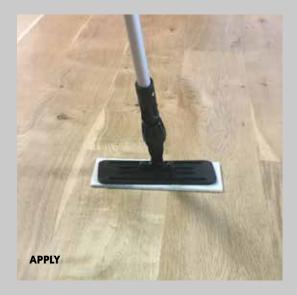

### Easy to use

Use a WOCA Wool Pad for a smooth application process.

## **TREATMENT**

- 1 Shake the container well before use.
- 2 Apply the concentrated care product in a thin and even coat, using a WOCA Wool Pad and WOCA Blue Pad Holder. If the cloth/mop becomes dirty, rinse in clean water and wring thoroughly. Then continue the application. Do not apply additional Master Care once a surface has begun to dry.
- Leave the floor to dry for approx. 30-60 min. before use. No polishing or other treatment is required afterwards.